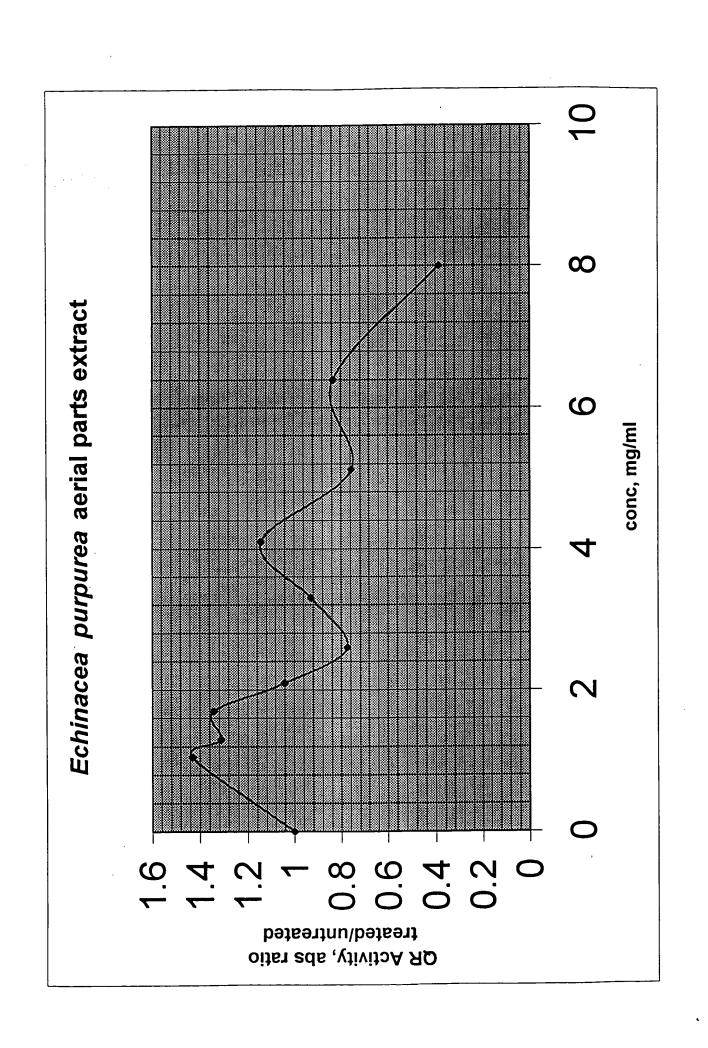

### **Extraction Protocol**

Induction of Quinone Reductase by Echinacea purpurea Aerial Fractions

\* The aqueous residue was acidified to pH 2.

Induction of Quinone Reductase by Echinacea purpurea Root Fractions

\* The aqueous residue was acidified to pH 2.

noted in this inner margin at any time.

| = 10 mg/ml  # 2 E. p. Roots  - 50 mg sample / 10 ml  - 100 mg sample / 10 ml  = 10 mg/ml  # 3 F. p. Tops  - 50 mg sample / 10 ml ~                                                                     | MEM (w/calf serum + a      | + antibooke)      |
|--------------------------------------------------------------------------------------------------------------------------------------------------------------------------------------------------------|----------------------------|-------------------|
| Prepare the samples  #/ Brassica consentrate  /nomg sample /  = 10 mg/ml  - 50mg sample / 10 ml &  - 10 mg/ml  # 3 F p Tops  - 50mg sample / 10 ml &  - 50mg sample / 10 ml                            | MEM (w/calf serum + a      | + antibooke)      |
| # Brassica Concentrate  100mg sample  = 10mg/ml  # 2 E. p. Roots  - 50mg sample / 10ml &  = 5mg/ml  - 100mg sample / 10ml &  = 10mg/ml  # 3 E. p. Tops  - 50mg sample / 10ml &  - 50mg sample / 10ml & | MEM (w/calf serum + a      |                   |
| # Brassica Concentrate  100mg sample  = 10mg/ml  # 2 E. p. Roots  - 50mg sample / 10ml &  = 5mg/ml  - 100mg sample / 10ml &  = 10mg/ml  # 3 E. p. Tops  - 50mg sample / 10ml &  - 50mg sample / 10ml & | MEM (w/calf serum + a      |                   |
| 100mg sample / = 10mg/ml  # 2 E. p. Roots - 50mg sample / 10ml & - 5mg/ml - 100mg sample / 10ml - 10mg/ml  # 3 E. p. Tops - 50mg sample / 10ml &                                                       | MEM (wheattserum + a       |                   |
| 100mg sample / = 10mg/ml  # 2 E. p. Roots - 50mg sample / 10ml & - 5mg/ml - 100mg sample / 10ml - 10mg/ml  # 3 E. p. Tops - 50mg sample / 10ml &                                                       | MEM (wheattserum + a       |                   |
| = 10 mg/ml  # 2 E. p. Roots  - 50 mg sample / 10 ml  - 100 mg sample / 10 ml  = 10 mg/ml  # 3 F. p. Tops  - 50 mg sample / 10 ml ~                                                                     | MEM (wheattserum + a       |                   |
| # 2 E. p. Roots  - 50mg sample / 10ml &  - 100mg sample / 10ml &  - 10 mg/ml  # 3 E. p. Tops  - 50mg sample / 10ml &                                                                                   |                            | nubione]          |
| - 50mg sample / 10ml &  - 5mg/ml  - 100mg sample / 10ml  - 10mg/ml  # 3 F. p. Tops  - 50mg sample / 10ml &                                                                                             |                            | ntelosope]        |
| - 50mg sample / 10ml &  - 5mg/ml  - 100mg sample / 10ml  - 10mg/ml  # 3 F. p. Tops  - 50mg sample / 10ml &                                                                                             |                            | nubione]          |
| = 5 mg/ml<br>- 100mg sample / 10ml =<br>= 10 mg/ml<br># 3 F. p. Tops<br>- 50mg sample / 10ml ~                                                                                                         |                            |                   |
| = 10 mg/ml<br>#3 F.p Tops<br>- 50mg sample / 10ml ~                                                                                                                                                    | MFM (w/ " ")               |                   |
| = 10 mg/ml<br>#3 F.p Tops<br>- 50mg sample / 10ml ~                                                                                                                                                    |                            |                   |
| - 50 mg sample / 10 ml ~                                                                                                                                                                               |                            |                   |
| - 50 mg sample / 10 ml ~                                                                                                                                                                               |                            |                   |
| - 50 mg sample / 10 ml ~                                                                                                                                                                               | <i>( ( ( ( ( ( ( ( ( (</i> |                   |
| = 5 mg/m/                                                                                                                                                                                              | MEM (w/" ")                |                   |
| = 5 mg/ml                                                                                                                                                                                              | -MCM (u/u ")               |                   |
| - 100mg sample / 10ml                                                                                                                                                                                  | amen (w)                   |                   |
| = 10 mg. (ml                                                                                                                                                                                           |                            |                   |
| #U Fo Commons                                                                                                                                                                                          |                            |                   |
| The continue                                                                                                                                                                                           | LIMEM (w/" ")              | ·                 |
| = 5 m (a)                                                                                                                                                                                              |                            |                   |
| - June                                                                                                                                                                                                 |                            |                   |
| #5 FO CONCENTRATE                                                                                                                                                                                      |                            |                   |
| · 100 mg cample / 100                                                                                                                                                                                  | nd & MEM (w/" ")           | Continued on page |
| = 10 mg/ml                                                                                                                                                                                             |                            |                   |
| WORK OF                                                                                                                                                                                                | DATE                       |                   |
| KARI                                                                                                                                                                                                   | redacted                   | Continued on      |
| Read and understood by:                                                                                                                                                                                | Read and understood by:    | page              |
| igned date .                                                                                                                                                                                           | signed                     |                   |